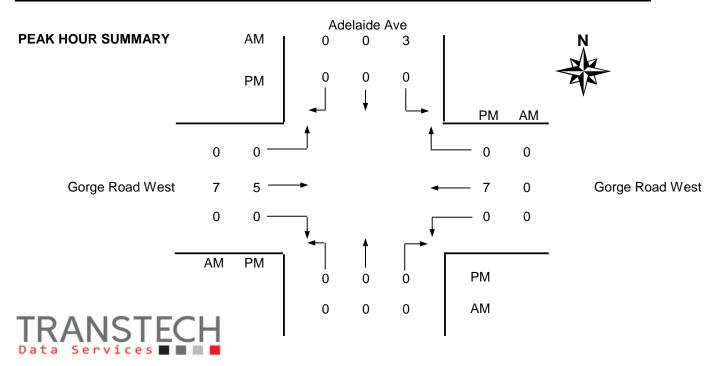

#### **Vehicle Data**

|          |              |                    |       |      |        |       |       |       |       |                 |       |       | _                   |          |        |       |         |   |
|----------|--------------|--------------------|-------|------|--------|-------|-------|-------|-------|-----------------|-------|-------|---------------------|----------|--------|-------|---------|---|
| Time     | Adelaide Ave |                    |       |      |        |       | Gorge | Road  | West  | Gorge Road West |       |       |                     |          |        |       |         |   |
| Period   | Fr           | om Noi             | rth   | Fre  | om Sou | ıth   | Fr    | om We | est   | Fr              | om Ea | st    | 15 Min              | Hourly   |        | Pedes | strians | ; |
| Starting | Left         | Thru               | Right | Left | Thru   | Right | Left  | Thru  | Right | Left            | Thru  | Right | Total               | Total    | N      | S     | W       | Е |
| 7:30     | 1            |                    | 0     |      |        |       | 1     | 87    |       |                 | 46    | 0     | 135                 | -        | 0      |       | 0       | 0 |
| 7:45     | 5            |                    | 1     |      |        |       | 2     | 86    |       |                 | 44    | 0     | 138                 | -        | 0      |       | 0       | 0 |
| 8:00     | 3            |                    | 4     |      |        |       | 2     | 88    |       |                 | 60    | 2     | 159 *               | -        | 0      |       | 1       | 0 |
| 8:15     | 7            |                    | 0     |      |        |       | 1     | 103   |       |                 | 59    | 2     | 172 +               |          | 2      |       | 0       | 0 |
| 8:30     | 5            |                    | 6     |      |        |       | 2     | 79    |       |                 | 63    | 1     | 156 *               | 625      | 1      |       | 1       | 0 |
| 8:45     | 6            |                    | 1     |      |        |       | 3     | 84    |       |                 | 53    | 3     | 150 *               | 637      | 0      |       | 1       | 1 |
| 9:00     | 1            |                    | 1     |      |        |       | 2     | 75    |       |                 | 52    | 3     | 134                 | 612      | 1      |       | 0       | 0 |
| 9:15     | 3            |                    | 1     |      |        |       | 0     | 58    |       |                 | 61    | 1     | 124                 | 564      | 0      |       | 0       | 0 |
| Total    | 31           | 0                  | 14    | 0    | 0      | 0     | 13    | 660   | 0     | 0               | 438   | 12    | 1168                | -        | 4      | 0     | 3       | 1 |
| Pk Hr    | 21           | 0                  | 11    | 0    | 0      | 0     | 8     | 354   | 0     | 0               | 235   | 8     | 637 *               | -        | 3      | 0     | 3       | 1 |
| Pk Hr    | 0.75         | n/a                | 0.46  | n/a  | n/a    | n/a   | 0.67  | 0.86  | n/a   | n/a             |       | 0.67  | 0.93                | _* = Pea | ak hou | ır    |         |   |
| Factor   |              | 0.73               |       |      | n/a    |       | 0.87  |       |       | 0.95            |       |       | + = Peak 15 minutes |          |        |       |         |   |
| 15:30    | 3            |                    | 1     |      |        |       | 2     | 49    |       |                 | 118   | 1     | 174                 | -        | 0      |       | 1       | 0 |
| 15:45    | 1            |                    | 0     |      |        |       | 1     | 51    |       |                 | 116   | 2     | 171 *               | -        | 0      |       | 0       | 1 |
| 16:00    | 0            |                    | 2     |      |        |       | 1     | 63    |       |                 | 145   | 10    | 221 +               |          | 0      |       | 0       | 0 |
| 16:15    | 2            |                    | 0     |      |        |       | 0     | 40    |       |                 | 91    | 18    | 151 *               | 717      | 5      |       | 0       | 0 |
| 16:30    | 3            |                    | 1     |      |        |       | 1     | 65    |       |                 | 96    | 20    | 186 *               | 729      | 1      |       | 1       | 0 |
| 16:45    | 1            |                    | 0     |      |        |       | 1     | 54    |       |                 | 107   | 8     | 171                 | 729      | 0      |       | 0       | 0 |
| 17:00    | 0            |                    | 0     |      |        |       | 2     | 51    |       |                 | 94    | 4     | 151                 | 659      | 1      |       | 0       | 3 |
| 17:15    | 3            |                    | 0     |      |        |       | 3     | 59    |       |                 | 102   | 5     | 172                 | 680      | 0      |       | 0       | 0 |
| Total    | 13           | 0                  | 4     | 0    | 0      | 0     | 11    | 432   | 0     | 0               | 869   | 68    | 1397                | -        | 7      | 0     | 2       | 4 |
| Pk Hr    | 6            | 0                  | 3     | 0    | 0      | 0     | 3     | 219   | 0     | 0               | 448   | 50    | 729 *               | -        | 6      | 0     | 1       | 1 |
|          | 0            | •                  |       |      |        |       |       |       |       |                 |       |       |                     |          |        |       |         |   |
| Pk Hr    | 0.50         | n/a<br><b>0.56</b> |       | n/a  |        | n/a   | 0.75  | 0.84  | n/a   | n/a             |       | 0.63  | 0.82                |          |        |       | -       |   |