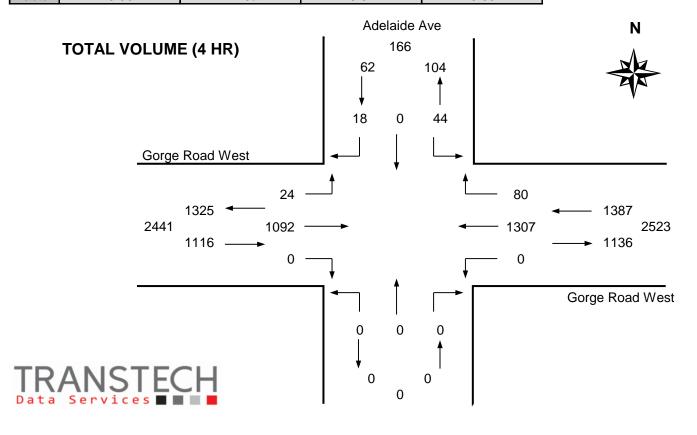

#### **Vehicle Data**

|          |              |                    |       |      |        |       |       |       |       |                 |       |       | _                   |          |        |       |         |   |
|----------|--------------|--------------------|-------|------|--------|-------|-------|-------|-------|-----------------|-------|-------|---------------------|----------|--------|-------|---------|---|
| Time     | Adelaide Ave |                    |       |      |        |       | Gorge | Road  | West  | Gorge Road West |       |       |                     |          |        |       |         |   |
| Period   | Fr           | om Noi             | rth   | Fre  | om Sou | ıth   | Fr    | om We | est   | Fr              | om Ea | st    | 15 Min              | Hourly   |        | Pedes | strians | ; |
| Starting | Left         | Thru               | Right | Left | Thru   | Right | Left  | Thru  | Right | Left            | Thru  | Right | Total               | Total    | N      | S     | W       | Е |
| 7:30     | 1            |                    | 0     |      |        |       | 1     | 87    |       |                 | 46    | 0     | 135                 | -        | 0      |       | 0       | 0 |
| 7:45     | 5            |                    | 1     |      |        |       | 2     | 86    |       |                 | 44    | 0     | 138                 | -        | 0      |       | 0       | 0 |
| 8:00     | 3            |                    | 4     |      |        |       | 2     | 88    |       |                 | 60    | 2     | 159 *               | -        | 0      |       | 1       | 0 |
| 8:15     | 7            |                    | 0     |      |        |       | 1     | 103   |       |                 | 59    | 2     | 172 +               |          | 2      |       | 0       | 0 |
| 8:30     | 5            |                    | 6     |      |        |       | 2     | 79    |       |                 | 63    | 1     | 156 *               | 625      | 1      |       | 1       | 0 |
| 8:45     | 6            |                    | 1     |      |        |       | 3     | 84    |       |                 | 53    | 3     | 150 *               | 637      | 0      |       | 1       | 1 |
| 9:00     | 1            |                    | 1     |      |        |       | 2     | 75    |       |                 | 52    | 3     | 134                 | 612      | 1      |       | 0       | 0 |
| 9:15     | 3            |                    | 1     |      |        |       | 0     | 58    |       |                 | 61    | 1     | 124                 | 564      | 0      |       | 0       | 0 |
| Total    | 31           | 0                  | 14    | 0    | 0      | 0     | 13    | 660   | 0     | 0               | 438   | 12    | 1168                | -        | 4      | 0     | 3       | 1 |
| Pk Hr    | 21           | 0                  | 11    | 0    | 0      | 0     | 8     | 354   | 0     | 0               | 235   | 8     | 637 *               | -        | 3      | 0     | 3       | 1 |
| Pk Hr    | 0.75         | n/a                | 0.46  | n/a  | n/a    | n/a   | 0.67  | 0.86  | n/a   | n/a             |       | 0.67  | 0.93                | _* = Pea | ak hou | ır    |         |   |
| Factor   |              | 0.73               |       |      | n/a    |       | 0.87  |       |       | 0.95            |       |       | + = Peak 15 minutes |          |        |       |         |   |
| 15:30    | 3            |                    | 1     |      |        |       | 2     | 49    |       |                 | 118   | 1     | 174                 | -        | 0      |       | 1       | 0 |
| 15:45    | 1            |                    | 0     |      |        |       | 1     | 51    |       |                 | 116   | 2     | 171 *               | -        | 0      |       | 0       | 1 |
| 16:00    | 0            |                    | 2     |      |        |       | 1     | 63    |       |                 | 145   | 10    | 221 +               |          | 0      |       | 0       | 0 |
| 16:15    | 2            |                    | 0     |      |        |       | 0     | 40    |       |                 | 91    | 18    | 151 *               | 717      | 5      |       | 0       | 0 |
| 16:30    | 3            |                    | 1     |      |        |       | 1     | 65    |       |                 | 96    | 20    | 186 *               | 729      | 1      |       | 1       | 0 |
| 16:45    | 1            |                    | 0     |      |        |       | 1     | 54    |       |                 | 107   | 8     | 171                 | 729      | 0      |       | 0       | 0 |
| 17:00    | 0            |                    | 0     |      |        |       | 2     | 51    |       |                 | 94    | 4     | 151                 | 659      | 1      |       | 0       | 3 |
| 17:15    | 3            |                    | 0     |      |        |       | 3     | 59    |       |                 | 102   | 5     | 172                 | 680      | 0      |       | 0       | 0 |
| Total    | 13           | 0                  | 4     | 0    | 0      | 0     | 11    | 432   | 0     | 0               | 869   | 68    | 1397                | -        | 7      | 0     | 2       | 4 |
| Pk Hr    | 6            | 0                  | 3     | 0    | 0      | 0     | 3     | 219   | 0     | 0               | 448   | 50    | 729 *               | -        | 6      | 0     | 1       | 1 |
|          | 0            | •                  |       |      |        |       |       |       |       |                 |       |       |                     |          |        |       |         |   |
| Pk Hr    | 0.50         | n/a<br><b>0.56</b> |       | n/a  |        | n/a   | 0.75  | 0.84  | n/a   | n/a             |       | 0.63  | 0.82                |          |        |       | -       |   |