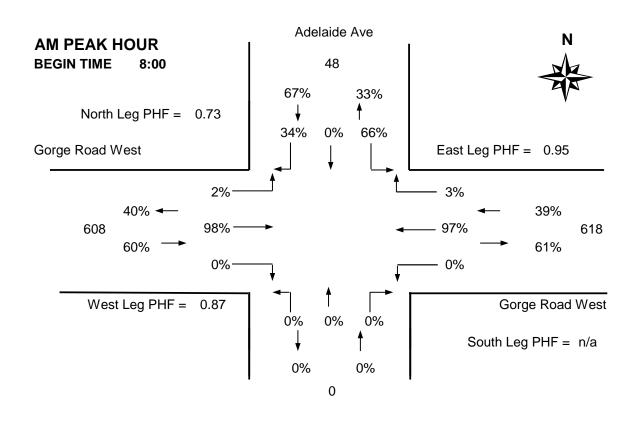

#### **Vehicle Data**

|          |              |                    |       |      |        |       |       |       |       |                 |       |       | _                   |          |        |       |         |   |
|----------|--------------|--------------------|-------|------|--------|-------|-------|-------|-------|-----------------|-------|-------|---------------------|----------|--------|-------|---------|---|
| Time     | Adelaide Ave |                    |       |      |        |       | Gorge | Road  | West  | Gorge Road West |       |       |                     |          |        |       |         |   |
| Period   | Fr           | om Noi             | rth   | Fre  | om Sou | ıth   | Fr    | om We | est   | Fr              | om Ea | st    | 15 Min              | Hourly   |        | Pedes | strians | ; |
| Starting | Left         | Thru               | Right | Left | Thru   | Right | Left  | Thru  | Right | Left            | Thru  | Right | Total               | Total    | N      | S     | W       | Е |
| 7:30     | 1            |                    | 0     |      |        |       | 1     | 87    |       |                 | 46    | 0     | 135                 | -        | 0      |       | 0       | 0 |
| 7:45     | 5            |                    | 1     |      |        |       | 2     | 86    |       |                 | 44    | 0     | 138                 | -        | 0      |       | 0       | 0 |
| 8:00     | 3            |                    | 4     |      |        |       | 2     | 88    |       |                 | 60    | 2     | 159 *               | -        | 0      |       | 1       | 0 |
| 8:15     | 7            |                    | 0     |      |        |       | 1     | 103   |       |                 | 59    | 2     | 172 +               |          | 2      |       | 0       | 0 |
| 8:30     | 5            |                    | 6     |      |        |       | 2     | 79    |       |                 | 63    | 1     | 156 *               | 625      | 1      |       | 1       | 0 |
| 8:45     | 6            |                    | 1     |      |        |       | 3     | 84    |       |                 | 53    | 3     | 150 *               | 637      | 0      |       | 1       | 1 |
| 9:00     | 1            |                    | 1     |      |        |       | 2     | 75    |       |                 | 52    | 3     | 134                 | 612      | 1      |       | 0       | 0 |
| 9:15     | 3            |                    | 1     |      |        |       | 0     | 58    |       |                 | 61    | 1     | 124                 | 564      | 0      |       | 0       | 0 |
| Total    | 31           | 0                  | 14    | 0    | 0      | 0     | 13    | 660   | 0     | 0               | 438   | 12    | 1168                | -        | 4      | 0     | 3       | 1 |
| Pk Hr    | 21           | 0                  | 11    | 0    | 0      | 0     | 8     | 354   | 0     | 0               | 235   | 8     | 637 *               | -        | 3      | 0     | 3       | 1 |
| Pk Hr    | 0.75         | n/a                | 0.46  | n/a  | n/a    | n/a   | 0.67  | 0.86  | n/a   | n/a             |       | 0.67  | 0.93                | _* = Pea | ak hou | ır    |         |   |
| Factor   |              | 0.73               |       |      | n/a    |       | 0.87  |       |       | 0.95            |       |       | + = Peak 15 minutes |          |        |       |         |   |
| 15:30    | 3            |                    | 1     |      |        |       | 2     | 49    |       |                 | 118   | 1     | 174                 | -        | 0      |       | 1       | 0 |
| 15:45    | 1            |                    | 0     |      |        |       | 1     | 51    |       |                 | 116   | 2     | 171 *               | -        | 0      |       | 0       | 1 |
| 16:00    | 0            |                    | 2     |      |        |       | 1     | 63    |       |                 | 145   | 10    | 221 +               |          | 0      |       | 0       | 0 |
| 16:15    | 2            |                    | 0     |      |        |       | 0     | 40    |       |                 | 91    | 18    | 151 *               | 717      | 5      |       | 0       | 0 |
| 16:30    | 3            |                    | 1     |      |        |       | 1     | 65    |       |                 | 96    | 20    | 186 *               | 729      | 1      |       | 1       | 0 |
| 16:45    | 1            |                    | 0     |      |        |       | 1     | 54    |       |                 | 107   | 8     | 171                 | 729      | 0      |       | 0       | 0 |
| 17:00    | 0            |                    | 0     |      |        |       | 2     | 51    |       |                 | 94    | 4     | 151                 | 659      | 1      |       | 0       | 3 |
| 17:15    | 3            |                    | 0     |      |        |       | 3     | 59    |       |                 | 102   | 5     | 172                 | 680      | 0      |       | 0       | 0 |
| Total    | 13           | 0                  | 4     | 0    | 0      | 0     | 11    | 432   | 0     | 0               | 869   | 68    | 1397                | -        | 7      | 0     | 2       | 4 |
| Pk Hr    | 6            | 0                  | 3     | 0    | 0      | 0     | 3     | 219   | 0     | 0               | 448   | 50    | 729 *               | -        | 6      | 0     | 1       | 1 |
|          | 0            | •                  |       |      |        |       |       |       |       |                 |       |       |                     |          |        |       |         |   |
| Pk Hr    | 0.50         | n/a<br><b>0.56</b> |       | n/a  |        | n/a   | 0.75  | 0.84  | n/a   | n/a             |       | 0.63  | 0.82                |          |        |       | -       |   |