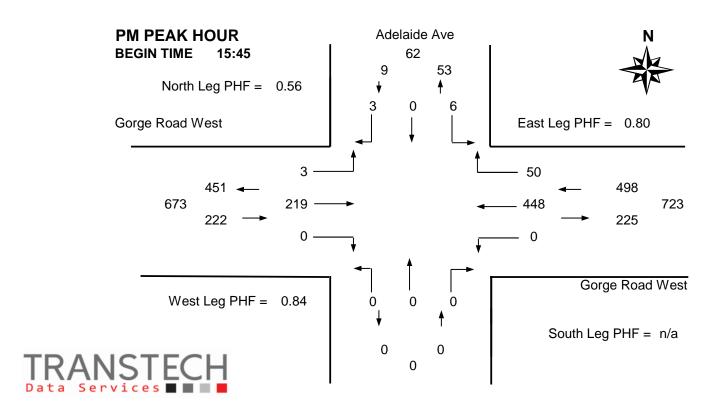

#### **Vehicle Data**

|          |              |                    |       |      |        |       |       |       |       |                 |       |       | _                   |          |        |       |         |   |
|----------|--------------|--------------------|-------|------|--------|-------|-------|-------|-------|-----------------|-------|-------|---------------------|----------|--------|-------|---------|---|
| Time     | Adelaide Ave |                    |       |      |        |       | Gorge | Road  | West  | Gorge Road West |       |       |                     |          |        |       |         |   |
| Period   | Fr           | om Noi             | rth   | Fre  | om Sou | ıth   | Fr    | om We | est   | Fr              | om Ea | st    | 15 Min              | Hourly   |        | Pedes | strians | ; |
| Starting | Left         | Thru               | Right | Left | Thru   | Right | Left  | Thru  | Right | Left            | Thru  | Right | Total               | Total    | N      | S     | W       | Е |
| 7:30     | 1            |                    | 0     |      |        |       | 1     | 87    |       |                 | 46    | 0     | 135                 | -        | 0      |       | 0       | 0 |
| 7:45     | 5            |                    | 1     |      |        |       | 2     | 86    |       |                 | 44    | 0     | 138                 | -        | 0      |       | 0       | 0 |
| 8:00     | 3            |                    | 4     |      |        |       | 2     | 88    |       |                 | 60    | 2     | 159 *               | -        | 0      |       | 1       | 0 |
| 8:15     | 7            |                    | 0     |      |        |       | 1     | 103   |       |                 | 59    | 2     | 172 +               |          | 2      |       | 0       | 0 |
| 8:30     | 5            |                    | 6     |      |        |       | 2     | 79    |       |                 | 63    | 1     | 156 *               | 625      | 1      |       | 1       | 0 |
| 8:45     | 6            |                    | 1     |      |        |       | 3     | 84    |       |                 | 53    | 3     | 150 *               | 637      | 0      |       | 1       | 1 |
| 9:00     | 1            |                    | 1     |      |        |       | 2     | 75    |       |                 | 52    | 3     | 134                 | 612      | 1      |       | 0       | 0 |
| 9:15     | 3            |                    | 1     |      |        |       | 0     | 58    |       |                 | 61    | 1     | 124                 | 564      | 0      |       | 0       | 0 |
| Total    | 31           | 0                  | 14    | 0    | 0      | 0     | 13    | 660   | 0     | 0               | 438   | 12    | 1168                | -        | 4      | 0     | 3       | 1 |
| Pk Hr    | 21           | 0                  | 11    | 0    | 0      | 0     | 8     | 354   | 0     | 0               | 235   | 8     | 637 *               | -        | 3      | 0     | 3       | 1 |
| Pk Hr    | 0.75         | n/a                | 0.46  | n/a  | n/a    | n/a   | 0.67  | 0.86  | n/a   | n/a             |       | 0.67  | 0.93                | _* = Pea | ak hou | ır    |         |   |
| Factor   |              | 0.73               |       |      | n/a    |       | 0.87  |       |       | 0.95            |       |       | + = Peak 15 minutes |          |        |       |         |   |
| 15:30    | 3            |                    | 1     |      |        |       | 2     | 49    |       |                 | 118   | 1     | 174                 | -        | 0      |       | 1       | 0 |
| 15:45    | 1            |                    | 0     |      |        |       | 1     | 51    |       |                 | 116   | 2     | 171 *               | -        | 0      |       | 0       | 1 |
| 16:00    | 0            |                    | 2     |      |        |       | 1     | 63    |       |                 | 145   | 10    | 221 +               |          | 0      |       | 0       | 0 |
| 16:15    | 2            |                    | 0     |      |        |       | 0     | 40    |       |                 | 91    | 18    | 151 *               | 717      | 5      |       | 0       | 0 |
| 16:30    | 3            |                    | 1     |      |        |       | 1     | 65    |       |                 | 96    | 20    | 186 *               | 729      | 1      |       | 1       | 0 |
| 16:45    | 1            |                    | 0     |      |        |       | 1     | 54    |       |                 | 107   | 8     | 171                 | 729      | 0      |       | 0       | 0 |
| 17:00    | 0            |                    | 0     |      |        |       | 2     | 51    |       |                 | 94    | 4     | 151                 | 659      | 1      |       | 0       | 3 |
| 17:15    | 3            |                    | 0     |      |        |       | 3     | 59    |       |                 | 102   | 5     | 172                 | 680      | 0      |       | 0       | 0 |
| Total    | 13           | 0                  | 4     | 0    | 0      | 0     | 11    | 432   | 0     | 0               | 869   | 68    | 1397                | -        | 7      | 0     | 2       | 4 |
| Pk Hr    | 6            | 0                  | 3     | 0    | 0      | 0     | 3     | 219   | 0     | 0               | 448   | 50    | 729 *               | -        | 6      | 0     | 1       | 1 |
|          | 0            | •                  |       |      |        |       |       |       |       |                 |       |       |                     |          |        |       |         |   |
| Pk Hr    | 0.50         | n/a<br><b>0.56</b> |       | n/a  |        | n/a   | 0.75  | 0.84  | n/a   | n/a             |       | 0.63  | 0.82                |          |        |       | -       |   |