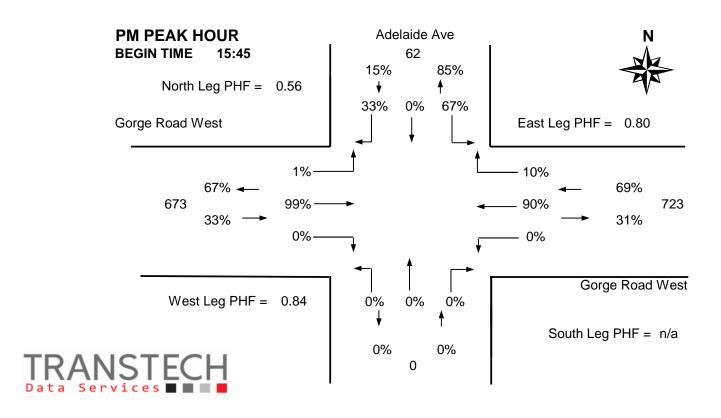

#### **Vehicle Data**

|          |              |                    |       |      |        |       |       |       |       |                 |       |       | _                   |          |        |       |         |   |
|----------|--------------|--------------------|-------|------|--------|-------|-------|-------|-------|-----------------|-------|-------|---------------------|----------|--------|-------|---------|---|
| Time     | Adelaide Ave |                    |       |      |        |       | Gorge | Road  | West  | Gorge Road West |       |       |                     |          |        |       |         |   |
| Period   | Fr           | om Noi             | rth   | Fre  | om Sou | ıth   | Fr    | om We | est   | Fr              | om Ea | st    | 15 Min              | Hourly   |        | Pedes | strians | ; |
| Starting | Left         | Thru               | Right | Left | Thru   | Right | Left  | Thru  | Right | Left            | Thru  | Right | Total               | Total    | N      | S     | W       | Е |
| 7:30     | 1            |                    | 0     |      |        |       | 1     | 87    |       |                 | 46    | 0     | 135                 | -        | 0      |       | 0       | 0 |
| 7:45     | 5            |                    | 1     |      |        |       | 2     | 86    |       |                 | 44    | 0     | 138                 | -        | 0      |       | 0       | 0 |
| 8:00     | 3            |                    | 4     |      |        |       | 2     | 88    |       |                 | 60    | 2     | 159 *               | -        | 0      |       | 1       | 0 |
| 8:15     | 7            |                    | 0     |      |        |       | 1     | 103   |       |                 | 59    | 2     | 172 +               |          | 2      |       | 0       | 0 |
| 8:30     | 5            |                    | 6     |      |        |       | 2     | 79    |       |                 | 63    | 1     | 156 *               | 625      | 1      |       | 1       | 0 |
| 8:45     | 6            |                    | 1     |      |        |       | 3     | 84    |       |                 | 53    | 3     | 150 *               | 637      | 0      |       | 1       | 1 |
| 9:00     | 1            |                    | 1     |      |        |       | 2     | 75    |       |                 | 52    | 3     | 134                 | 612      | 1      |       | 0       | 0 |
| 9:15     | 3            |                    | 1     |      |        |       | 0     | 58    |       |                 | 61    | 1     | 124                 | 564      | 0      |       | 0       | 0 |
| Total    | 31           | 0                  | 14    | 0    | 0      | 0     | 13    | 660   | 0     | 0               | 438   | 12    | 1168                | -        | 4      | 0     | 3       | 1 |
| Pk Hr    | 21           | 0                  | 11    | 0    | 0      | 0     | 8     | 354   | 0     | 0               | 235   | 8     | 637 *               | -        | 3      | 0     | 3       | 1 |
| Pk Hr    | 0.75         | n/a                | 0.46  | n/a  | n/a    | n/a   | 0.67  | 0.86  | n/a   | n/a             |       | 0.67  | 0.93                | _* = Pea | ak hou | ır    |         |   |
| Factor   |              | 0.73               |       |      | n/a    |       | 0.87  |       |       | 0.95            |       |       | + = Peak 15 minutes |          |        |       |         |   |
| 15:30    | 3            |                    | 1     |      |        |       | 2     | 49    |       |                 | 118   | 1     | 174                 | -        | 0      |       | 1       | 0 |
| 15:45    | 1            |                    | 0     |      |        |       | 1     | 51    |       |                 | 116   | 2     | 171 *               | -        | 0      |       | 0       | 1 |
| 16:00    | 0            |                    | 2     |      |        |       | 1     | 63    |       |                 | 145   | 10    | 221 +               |          | 0      |       | 0       | 0 |
| 16:15    | 2            |                    | 0     |      |        |       | 0     | 40    |       |                 | 91    | 18    | 151 *               | 717      | 5      |       | 0       | 0 |
| 16:30    | 3            |                    | 1     |      |        |       | 1     | 65    |       |                 | 96    | 20    | 186 *               | 729      | 1      |       | 1       | 0 |
| 16:45    | 1            |                    | 0     |      |        |       | 1     | 54    |       |                 | 107   | 8     | 171                 | 729      | 0      |       | 0       | 0 |
| 17:00    | 0            |                    | 0     |      |        |       | 2     | 51    |       |                 | 94    | 4     | 151                 | 659      | 1      |       | 0       | 3 |
| 17:15    | 3            |                    | 0     |      |        |       | 3     | 59    |       |                 | 102   | 5     | 172                 | 680      | 0      |       | 0       | 0 |
| Total    | 13           | 0                  | 4     | 0    | 0      | 0     | 11    | 432   | 0     | 0               | 869   | 68    | 1397                | -        | 7      | 0     | 2       | 4 |
| Pk Hr    | 6            | 0                  | 3     | 0    | 0      | 0     | 3     | 219   | 0     | 0               | 448   | 50    | 729 *               | -        | 6      | 0     | 1       | 1 |
|          | 0            | •                  |       |      |        |       |       |       |       |                 |       |       |                     |          |        |       |         |   |
| Pk Hr    | 0.50         | n/a<br><b>0.56</b> |       | n/a  |        | n/a   | 0.75  | 0.84  | n/a   | n/a             |       | 0.63  | 0.82                |          |        |       | -       |   |