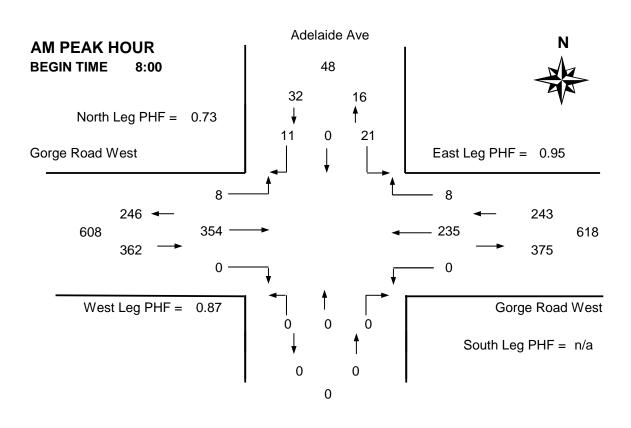

#### **Vehicle Data**

|          |              |                    |       |      |        |       |       |       |       |                 |       |       | _                   |          |        |       |         |   |
|----------|--------------|--------------------|-------|------|--------|-------|-------|-------|-------|-----------------|-------|-------|---------------------|----------|--------|-------|---------|---|
| Time     | Adelaide Ave |                    |       |      |        |       | Gorge | Road  | West  | Gorge Road West |       |       |                     |          |        |       |         |   |
| Period   | Fr           | om Noi             | rth   | Fre  | om Sou | ıth   | Fr    | om We | est   | Fr              | om Ea | st    | 15 Min              | Hourly   |        | Pedes | strians | ; |
| Starting | Left         | Thru               | Right | Left | Thru   | Right | Left  | Thru  | Right | Left            | Thru  | Right | Total               | Total    | N      | S     | W       | Е |
| 7:30     | 1            |                    | 0     |      |        |       | 1     | 87    |       |                 | 46    | 0     | 135                 | -        | 0      |       | 0       | 0 |
| 7:45     | 5            |                    | 1     |      |        |       | 2     | 86    |       |                 | 44    | 0     | 138                 | -        | 0      |       | 0       | 0 |
| 8:00     | 3            |                    | 4     |      |        |       | 2     | 88    |       |                 | 60    | 2     | 159 *               | -        | 0      |       | 1       | 0 |
| 8:15     | 7            |                    | 0     |      |        |       | 1     | 103   |       |                 | 59    | 2     | 172 +               |          | 2      |       | 0       | 0 |
| 8:30     | 5            |                    | 6     |      |        |       | 2     | 79    |       |                 | 63    | 1     | 156 *               | 625      | 1      |       | 1       | 0 |
| 8:45     | 6            |                    | 1     |      |        |       | 3     | 84    |       |                 | 53    | 3     | 150 *               | 637      | 0      |       | 1       | 1 |
| 9:00     | 1            |                    | 1     |      |        |       | 2     | 75    |       |                 | 52    | 3     | 134                 | 612      | 1      |       | 0       | 0 |
| 9:15     | 3            |                    | 1     |      |        |       | 0     | 58    |       |                 | 61    | 1     | 124                 | 564      | 0      |       | 0       | 0 |
| Total    | 31           | 0                  | 14    | 0    | 0      | 0     | 13    | 660   | 0     | 0               | 438   | 12    | 1168                | -        | 4      | 0     | 3       | 1 |
| Pk Hr    | 21           | 0                  | 11    | 0    | 0      | 0     | 8     | 354   | 0     | 0               | 235   | 8     | 637 *               | -        | 3      | 0     | 3       | 1 |
| Pk Hr    | 0.75         | n/a                | 0.46  | n/a  | n/a    | n/a   | 0.67  | 0.86  | n/a   | n/a             |       | 0.67  | 0.93                | _* = Pea | ak hou | ır    |         |   |
| Factor   |              | 0.73               |       |      | n/a    |       | 0.87  |       |       | 0.95            |       |       | + = Peak 15 minutes |          |        |       |         |   |
| 15:30    | 3            |                    | 1     |      |        |       | 2     | 49    |       |                 | 118   | 1     | 174                 | -        | 0      |       | 1       | 0 |
| 15:45    | 1            |                    | 0     |      |        |       | 1     | 51    |       |                 | 116   | 2     | 171 *               | -        | 0      |       | 0       | 1 |
| 16:00    | 0            |                    | 2     |      |        |       | 1     | 63    |       |                 | 145   | 10    | 221 +               |          | 0      |       | 0       | 0 |
| 16:15    | 2            |                    | 0     |      |        |       | 0     | 40    |       |                 | 91    | 18    | 151 *               | 717      | 5      |       | 0       | 0 |
| 16:30    | 3            |                    | 1     |      |        |       | 1     | 65    |       |                 | 96    | 20    | 186 *               | 729      | 1      |       | 1       | 0 |
| 16:45    | 1            |                    | 0     |      |        |       | 1     | 54    |       |                 | 107   | 8     | 171                 | 729      | 0      |       | 0       | 0 |
| 17:00    | 0            |                    | 0     |      |        |       | 2     | 51    |       |                 | 94    | 4     | 151                 | 659      | 1      |       | 0       | 3 |
| 17:15    | 3            |                    | 0     |      |        |       | 3     | 59    |       |                 | 102   | 5     | 172                 | 680      | 0      |       | 0       | 0 |
| Total    | 13           | 0                  | 4     | 0    | 0      | 0     | 11    | 432   | 0     | 0               | 869   | 68    | 1397                | -        | 7      | 0     | 2       | 4 |
| Pk Hr    | 6            | 0                  | 3     | 0    | 0      | 0     | 3     | 219   | 0     | 0               | 448   | 50    | 729 *               | -        | 6      | 0     | 1       | 1 |
|          | 0            | •                  |       |      |        |       |       |       |       |                 |       |       |                     |          |        |       |         |   |
| Pk Hr    | 0.50         | n/a<br><b>0.56</b> |       | n/a  |        | n/a   | 0.75  | 0.84  | n/a   | n/a             |       | 0.63  | 0.82                |          |        |       | -       |   |